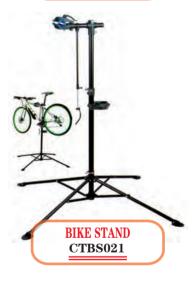

BARRIERS/ SEPARADOR DE PERROS



















CAR PET GUARD CTDB010











PET SEAT COVER

СТРТ007

# CAR BIKE CARRIERS/PORTABICICLETAS











**CTDB014** 





#### PET PRODUCTS/PRODUCTOS PARA MASCOTAS

CAR PET BARRIERS/ SEPARADOR DE PERROS

2



# CAR BIKE CARRIERS/PORTABICICLETAS





# CAR BIKE CARRIERS/PORTABICICLETAS



#### CAR ROOF BAR/LA BARRA DEL TECHO





#### CAR ROOF BAR/LA BARRA DEL TECHO













# TIRE STAND/SOPORTE PARA NEUMÁTICOS







#### BIKE BASKET/CESTA DE BICICLETA





BIKE BASKET CTBB005



BIKE BASKET CTBB006



# BIKE REAR CARRIERS/PORTABICICLETAS TRASERO





# 3

































**BIKE STAND** 

**CTBS002** 







BIKE STAND CTBS011



# **BIKE STAND /SOPORTE PARA BICI**









BIKE STAND CTBS017







BIKE STAND CTBS018



### BIKE MUDGUARDS /GUARDABARROS PARA BICI





#### BIKE MUDGUARDS /GUARDABARROS PARA BICI